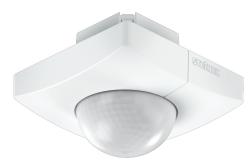

#### **Motion detector - Professional Line**

#### **Function description**

Huge reach. Infrared motion detector IS 345 for indoors and out, ideal for passageways, corridors and commonly used spaces, installation height 5 m, detection zone 12 x 6 m (radial) and 23 x 6 m (tangential). Available either in round or square surface-mounted and concealed version.

Motion detector - Professional Line