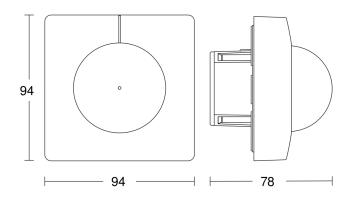

# **Technical specifications**

| Туре                                          | Motion detectors              |
|-----------------------------------------------|-------------------------------|
| Dimensions (L x W x H)                        | 78 x 94 x 94 mm               |
| Sensor Technology                             | passive infrared              |
| Application, place                            | Indoors                       |
| Installation site                             | ceiling                       |
| Installation                                  | Concealed wiring              |
| Mounting height                               | 2,50 – 5,00 m                 |
| Reach, radial                                 | 12 x 6 m (72 m <sup>2</sup> ) |
| Reach, tangential                             | 23 x 6 m (138 m²)             |
| Detection angle                               | 360 °                         |
| Angle of aperture                             | 45 °                          |
| Optimum mounting height                       | 2,5 m                         |
| Mechanical scalability                        | No                            |
| Sneak-by guard                                | Yes                           |
| Capability of masking out individual segments | Yes                           |
| Electronic scalability                        | No                            |
| Twilight setting TEACH                        | Yes                           |

# **Dimension Drawing**