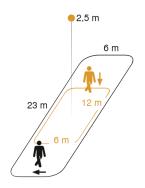

#### **Function description**

Huge reach. Infrared motion detector IS 345 for indoors and out, ideal for passageways, corridors and commonly used spaces, installation height 5 m, detection zone 12 x 6 m (radial) and 23 x 6 m (tangential). Available either in round or square surface-mounted and concealed version.

# **Technical specifications**

| Туре                                          | Motion detectors              |
|-----------------------------------------------|-------------------------------|
| Dimensions (L x W x H)                        | 78 x 94 x 94 mm               |
| Sensor Technology                             | passive infrared              |
| Application, place                            | Indoors                       |
| Installation site                             | ceiling                       |
| Installation                                  | Concealed wiring              |
| Mounting height                               | 2,50 – 5,00 m                 |
| Reach, radial                                 | 12 x 6 m (72 m <sup>2</sup> ) |
| Reach, tangential                             | 23 x 6 m (138 m²)             |
| Detection angle                               | 360 °                         |
| Angle of aperture                             | 45 °                          |
| Optimum mounting height                       | 2,5 m                         |
| Mechanical scalability                        | No                            |
| Sneak-by guard                                | Yes                           |
| Capability of masking out individual segments | Yes                           |
| Electronic scalability                        | No                            |
| Twilight setting TEACH                        | Yes                           |

## **Detection Zone**

Mögliche Montagehöhe: 2,50 m – 5,00 m Orange: radial Schwarz: tangential